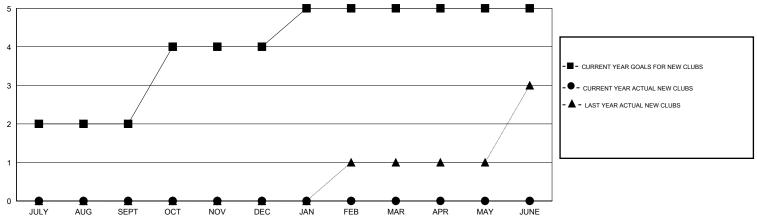

# LOCATION REP OF SRI LANKA

 $\mathsf{GMT}\;\mathsf{CA}\;6$ 

|               |                  | Clubs            |                  |                  | Members               |                    |                                     |                    |                  |
|---------------|------------------|------------------|------------------|------------------|-----------------------|--------------------|-------------------------------------|--------------------|------------------|
|               | RESUL            | TS FOR 2016-2017 |                  |                  | RESULTS FOR 2016-2017 |                    |                                     |                    |                  |
| QUARTER       | NEW CLUB<br>GOAL | NEW CLUBS        | DROPPED<br>CLUBS | NET<br>GAIN/LOSS | QUARTER               | NEW MEMBER<br>GOAL | CHARTER AND<br>NEW MEMBERS<br>ADDED | DROPPED<br>MEMBERS | NET<br>GAIN/LOSS |
| JULY/AUG/SEPT | 2                | 0                | 0                | 0                | JULY/AUG/SEPT         | -14                | 64                                  | 152                | -88              |
| OCT/NOV/DEC   | 2                | 0                | 0                | 0                | OCT/NOV/DEC           | 69                 | 0                                   | 0                  | 0                |
| JAN/FEB/MAR   | 1                | 0                | 0                | 0                | JAN/FEB/MAR           | 26                 | 0                                   | 0                  | 0                |
| APR/MAY/JUNE  | 0                | 0                | 0                | 0                | APR/MAY/JUNE          | -3                 | 0                                   | 0                  | 0                |

### GOALS AND ACTUAL NEW CLUBS CUMULATIVE