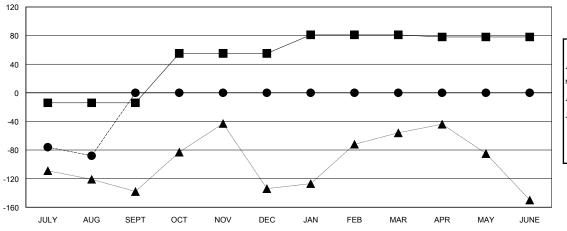

#### GOALS AND ACTUAL MEMBERS CUMULATIVE

- CURRENT YEAR ACTUAL MEMBERS

- A - LAST YEAR ACTUAL MEMBERS

| DROPPED CLUBS: 0 |     |
|------------------|-----|
| DROPPED MEMBERS  |     |
| DECEASED         | 1   |
| CLUB CANCELLED   | 0   |
| OTHER            | 150 |
| TOTAL            | 151 |